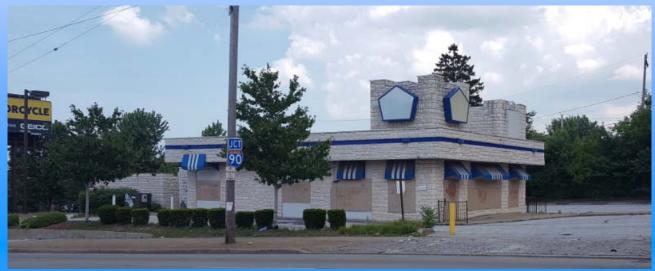

## 3255 W. 117th Street Cleveland, Ohio

2,176 sf available, build to suit up to 10,000 sf

**Description:** Freestanding building located at the lit intersection of W. 117th and Triskett, just South of I90. Formerly a White Castle with a drive thru. Sits on .97 acres of land, roughly 354 ft wide by 126 ft deep. Owner could build up to 10,000 sq ft for multiple Tenants.