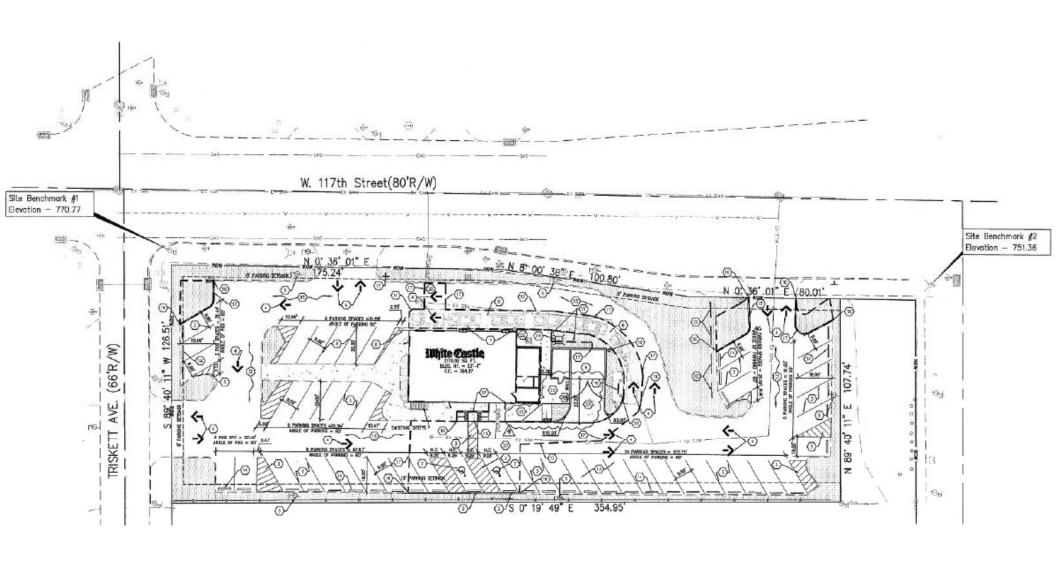

## 3255 W. 117th Street Cleveland, Ohio

2,176 sf available, build to suit up to 10,000 sf

**Description:** Freestanding building located at the lit intersection of W. 117th and Triskett, just South of I90. Formerly a White Castle with a drive thru. Sits on .97 acres of land, roughly 354 ft wide by 126 ft deep. Owner could build up to 10,000 sq ft for multiple Tenants.