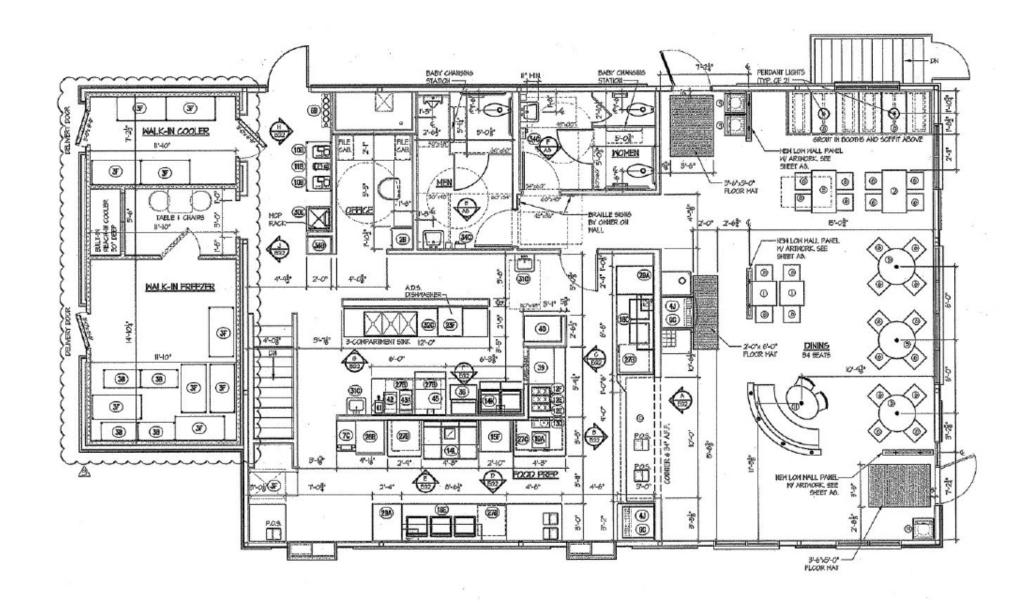

## 3255 W. 117th Street Cleveland, Ohio

2,176 sf available, build to suit up to 10,000 sf

**Description:** Freestanding building located at the lit intersection of W. 117th and Triskett, just South of I90. Formerly a White Castle with a drive thru. Sits on .97 acres of land, roughly 354 ft wide by 126 ft deep. Owner could build up to 10,000 sq ft for multiple Tenants.